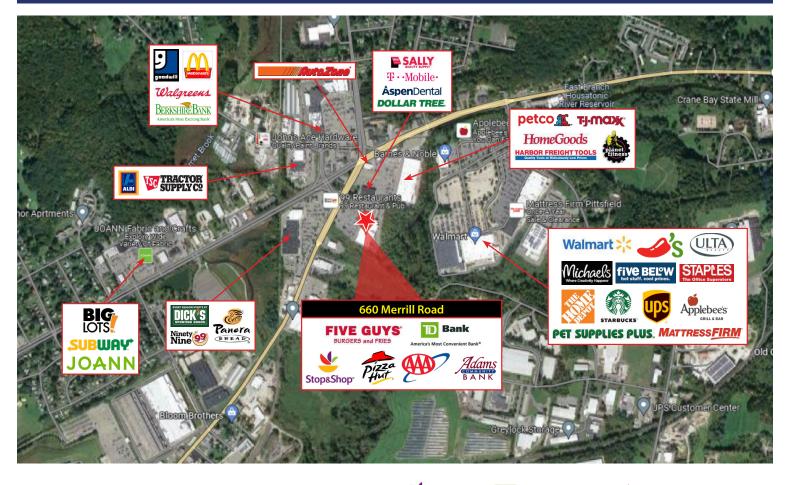

### SUMMIT | REALTY PARTNERS

'dams

**FIVE GUYS** BURGERS and FRIES

660 Merrill Road is a 79,397 +/- SF neighborhood shopping center located in Pittsfield, MA the largest city in the Berkshires. Centrally positioned at the heavily traveled junction of Route 9, Route 8, and Merrill Road, this shopping center is anchored by Stop & Shop, one of New England's premier grocery stores. Additional tenants located in this center include Five Guys, Pizza Hut, AAA, TD Bank and more. Businesses located in the vicinity of this center include Walmart, Starbucks, Target, Dick's Sporting Goods, Dollar Tree, Staples and Michaels. Additionally, there is a cross easement with the 120,000 sf adjacent shopping center with tenants including HomeGoods, Petco, Planet Fitness, TJ Maxx and Harbor Freight Tools. The 2,458 +/- sf availability at 660 Merrill Road is an ideal location for both retail and service-oriented businesses.