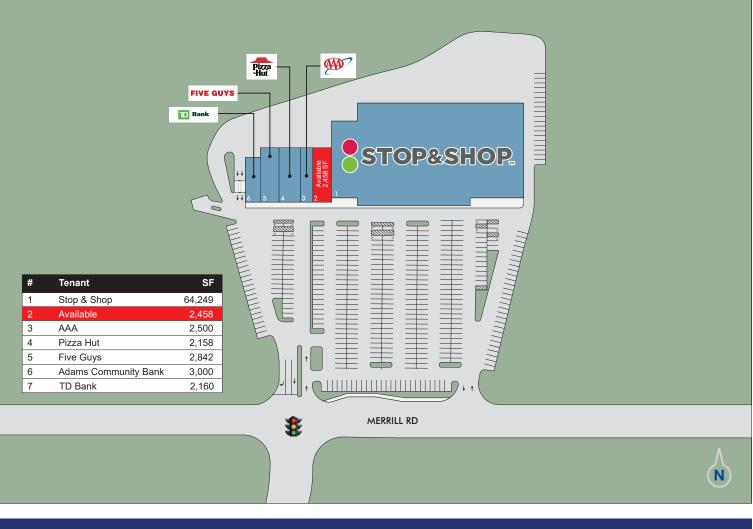

### **Property Information**

| Address:            | 660 Merrill Road<br>Pittsfield, MA | Parking<br>Ratio:  | 6.48/1,000 SF                            |  |
|---------------------|------------------------------------|--------------------|------------------------------------------|--|
| Available<br>Space: | 2,458 +/- SF                       | Traffic<br>Counts: | 17,414 +/- VPD                           |  |
| Total SF:           | 79,397 +/- SF                      | Frontage:          | 499' on Merrill Rd<br>(with 2 curb cuts) |  |
| Land Area:          | 15.00 AC                           |                    | . ,                                      |  |
| Parking             |                                    | Zoning:            | C                                        |  |
| Spaces:             | 580 +/- Spaces                     | Year Built:        | 1985                                     |  |
|                     |                                    |                    |                                          |  |

### SUMMIT | REALTY PARTNERS

'dams

**FIVE GUYS** BURGERS and FRIES

660 Merrill Road is a 79,397 +/- SF neighborhood shopping center located in Pittsfield, MA the largest city in the Berkshires. Centrally positioned at the heavily traveled junction of Route 9, Route 8, and Merrill Road, this shopping center is anchored by Stop & Shop, one of New England's premier grocery stores. Additional tenants located in this center include Five Guys, Pizza Hut, AAA, TD Bank and more. Businesses located in the vicinity of this center include Walmart, Starbucks, Target, Dick's Sporting Goods, Dollar Tree, Staples and Michaels. Additionally, there is a cross easement with the 120,000 sf adjacent shopping center with tenants including HomeGoods, Petco, Planet Fitness, TJ Maxx and Harbor Freight Tools. The 2,458 +/- sf availability at 660 Merrill Road is an ideal location for both retail and service-oriented businesses.